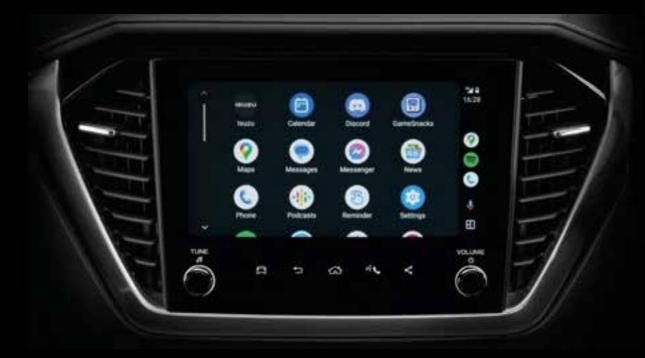

# Advanced infotainment

The entire D-MAX range is equipped with an updated infotainment system featuring a **broad 8**" **multimedia screen** for the B, BB+ and F+ versions, **and a 9**" screen for the NITRO SPORT version.

This guarantees an advanced connectivity experience and on-board entertainment, making each journey pleasant and comfortable.

Moreover, a **USB-C port** is included for rapid mobile phone charging.

ISUZU