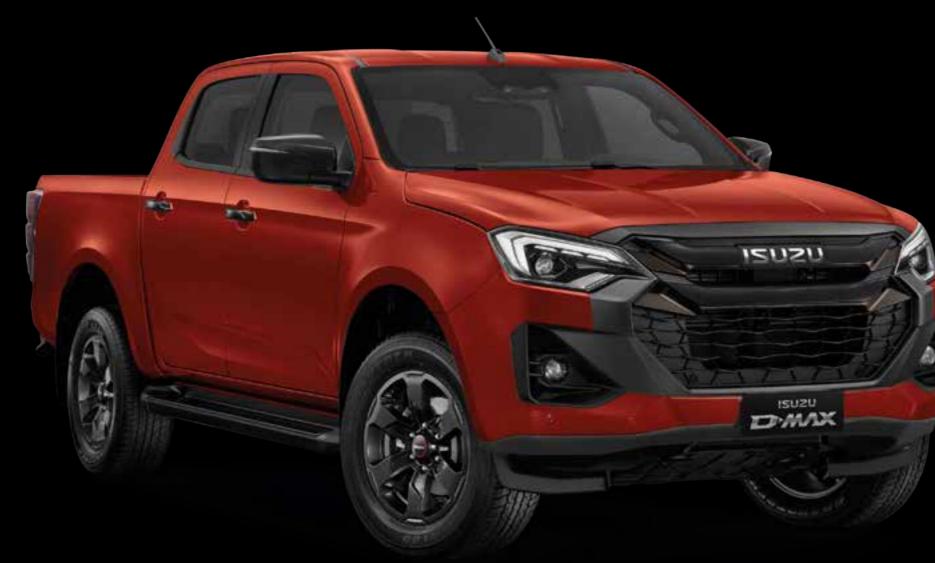

# THE NEW VERSIONS D-MAX CREW N60F+

#### Main characteristics

- Size 18" alloy wheel rims (Machining), side foot steps and external chrome-plated finishes
- 7" on-board computer and digital tachometer, 8" infotainment system with Apple Car Play/Android Auto wireless connection with USB-C port
- IACC (Intelligent Adaptive Cruise Control)
- Dual-zone automatic climate control
- Audio system with 6 speakers
- Driver's seat with 8 electrically adjustable positions and back support
- Leather/faux leather seats with "Origami Miura Design" finish
- Metallic Silver-Black Satin Silver "Origami Miura Design" internal finishes
- 4-wheel drive available, low-ratio gears, locking rear differential and "Rough Terrain Mode System"
- 8 airbags
- Hill Start Assist and Hill Descent Control (HSA-HDC)
- Rear video camera with front and rear parking sensors
- Front and rear bi-LED lights
- Advanced safety systems
- FCW Front Collision Warning
- LDWS Lane Departure Warning System
- LDP Lane Departure Prevention
- LKAS Lane Keeping Assist System
- ELK Emergency Lane Keeping
- AEB Autonomous Emergency Braking + Turn Assist
- BSM Blind Spot Monitoring
- RCTA Rear Cross Traffic Alert
- RCTB Rear Cross Traffic Brake
- MCB Multi-Collision Brake
- TJA Traffic Jam Assistance
- ISA Intelligent Speed Assistance
- ISL Intelligent Speed Limiter
- TSR Traffic Sign Recognition
- MAM Pedal Misapplication Mitigation
- AA Attention Assist

# "Elegance for impeccable performances"