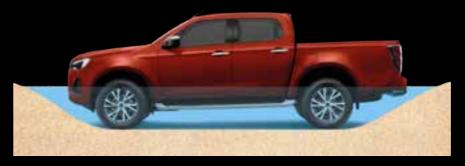

# **NEW EXTERNAL LINES** Innovative design and exceptional performances

The **new D-MAX** takes inspiration from the concept of "Miura Design", an origami model designed by the Japanese astrophysicist Köryö Miura. The new vehicle has a well defined, sturdy and dynamic design. The polygonal elements merge with curved and straight lines, generating a sporty and elegant effect.

The front becomes even more aggressive and distinctive, its style varying across the versions: from the minimalist design of the B version to the bold sportiness of NITRO SPORT and the elegance of the F+ version.

# Optimised aerodynamics and renewed style

The bumpers, headlights and front grille have been redesigned to improve the front aerodynamics. Also the bottom-range B and BB+ models have been redesigned with a clean and bold no-frills style.