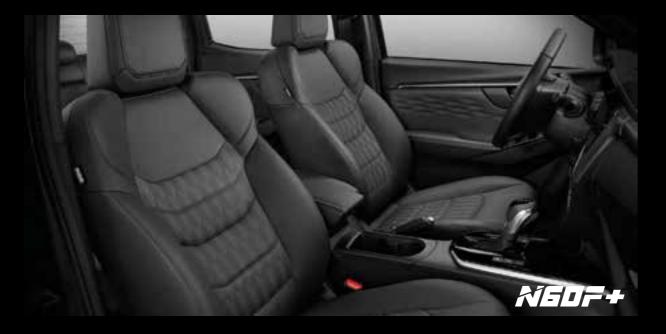

# THE NEW VERSIONS D-MAX CREW N60F+

#### Main characteristics

- Size 18" alloy wheel rims (Machining), side foot steps and external chrome-plated finishes
- 7" on-board computer and digital tachometer, 8" infotainment system with Apple Car Play/Android Auto wireless connection with USB-C port
- IACC (Intelligent Adaptive Cruise Control)
- Dual-zone automatic climate control
- Audio system with 6 speakers
- Driver's seat with 8 electrically adjustable positions and back support
- Leather/faux leather seats with "Origami Miura Design" finish
- Metallic Silver-Black Satin Silver "Origami Miura Design" internal finishes
- 4-wheel drive available, low-ratio gears, locking rear differential and "Rough Terrain Mode System"
- 8 airbags
- Hill Start Assist and Hill Descent Control (HSA-HDC)
- Rear video camera with front and rear parking sensors
- Front and rear bi-LED lights
- Advanced safety systems
- FCW Front Collision Warning
- LDWS Lane Departure Warning System
- LDP Lane Departure Prevention
- LKAS Lane Keeping Assist System
- ELK Emergency Lane Keeping
- AEB Autonomous Emergency Braking + Turn Assist
- BSM Blind Spot Monitoring
- RCTA Rear Cross Traffic Alert
- RCTB Rear Cross Traffic Brake
- MCB Multi-Collision Brake
- TJA Traffic Jam Assistance
- ISA Intelligent Speed Assistance
- ISL Intelligent Speed Limiter
- TSR Traffic Sign Recognition
- MAM Pedal Misapplication Mitigation
- AA Attention Assist