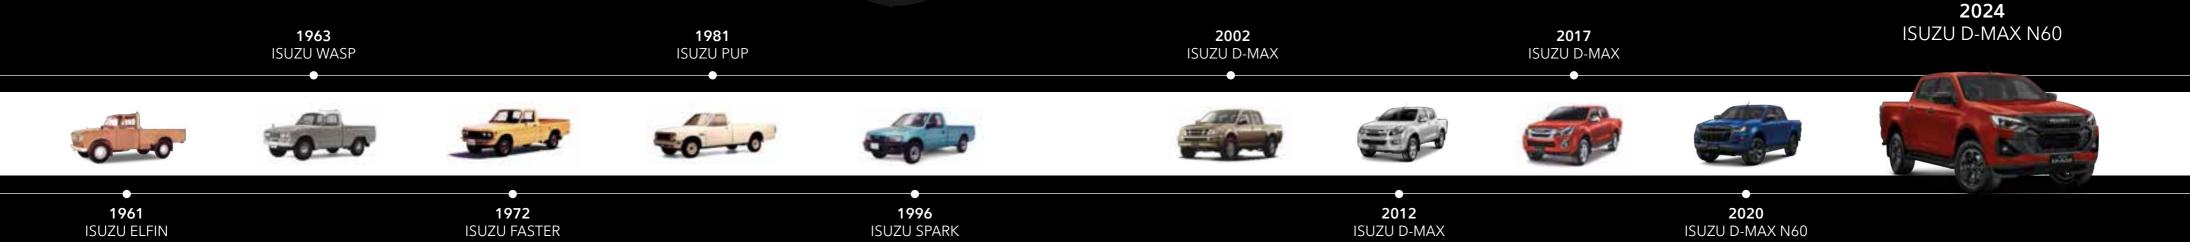

In **1961** ISUZU launched its first pick-up, ELFIN, one of the world's first pick-ups to have four doors.

That moment marked the start of an extraordinary journey that continues to this day.

#### ISUZU

The milestones:

- **1934**: ISUZU becomes the name of the brand, in homage to the river near the Ise Grand Shrine.
- 1960s: The first ISUZU pick-up is launched, marking the start of a legendary adventure.
- 1980s: ISUZU conquers the world with its uncompromising quality.
- 2002: The launching of D-MAX in Thailand is an instant success.
- 2003: D-MAX conquers Europe, strengthening our global leadership.
- 2020: The N60 model redefines the concept of performance and safety.

6

ISUZU

DID YOU KNOW THAT...ISUZU TESTED THE NEW D-MAX WITH A SERIES OF TRIALS COVERING 4.000.000 KM, A DISTANCE EQUIVALENT TO 100 TIMES AROUND THE WORLD?