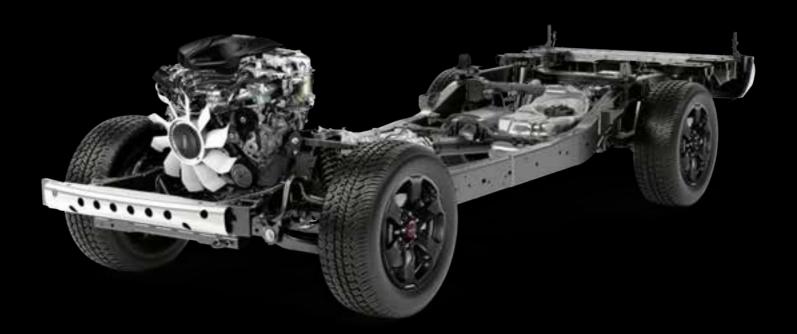

# ENGINE, SUSPENSIONS AND BRAKES

# A powerful and green engine

The new D-MAX N60 has a four-cylinder diesel-powered engine boasting advanced technology, capable of delivering 164 hp power and 360 Nm torque. Thanks to technological innovations such as Start&Stop, the low-pressure EGR system and the SCR system, the vehicle respects Euro 6e regulations, offering efficiency combined with low consumption.

#### Chassis, suspensions and brakes

The **cab** of the new D-MAX N60 is made with high-resistance steels for its structural elements, making it light yet sturdy. The **chassis** is made with an additional crossbar for enhanced safety in case of lateral collisions, while the dimensions of the struts guarantee torsional rigidity of the chassis.

The **shear** cab supports guarantee excellent driving comfort; vibrations and irregular features of the road are optimally dampened. The internal seals on the doors and central pillar added to the new insulating materials guarantee excellent soundproofing of the cab.

The **front suspensions** (independent) and **rear suspensions** (leaf-spring) have improved with respect to the previous generation. The upper triangle of the **front suspension** has been repositioned further up to reduce body roll on bends, while the **rear suspension** is more comfortable thanks to a different calibration of the shock-absorbers.

The **front brake discs** are vented while **drum brakes** are mounted at the rear. This mixed-type braking system (discs and drums) combines the advantages of both technical solutions and ensures an excellent braking capacity even in full-load conditions.