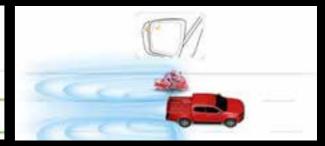

# Wading capability

The new D-MAX MY24 never forgets its roots: off-road adventure remains its natural habitat.

Thanks to its minimal height above the ground of 220 mm\* and its redesigned aspiration system and the rear differential breather, the D-MAX offers a wading depth of up to 800 mm.