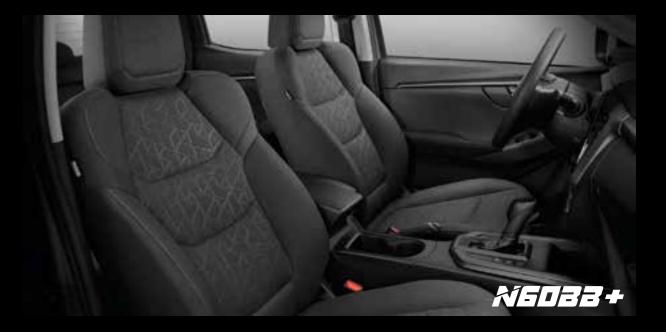

# THE NEW VERSIONS D-MAX CREW N60BB+

# Main characteristics

- 18" alloy (Silver) wheel rims
- 4.2" on-board computer with 8" infotainment system and Apple Car Play/Android Auto wireless connection with USB-C port
- IACC (Intelligent Adaptive Cruise Control)
- Manual climate control
- Audio system with 4 speakers
- Driver's seat with 6 manually adjustable positions and back support

High-quality fabric seats

- Metallic Silver-Black interior finishes
- 4-wheel drive available, low-ratio gears, locking rear differential and "Rough Terrain Mode System"
- 8 airbags
- Hill Start Assist and Hill Descent Control (HSA-HDC)
- Rear video camera with rear parking sensors
- Front and rear halogen lights
- Advanced safety systems:
- FCW Front Collision Warning
- LDWS Lane Departure Warning System
- LDP Lane Departure Prevention
- LKAS Lane Keeping Assist System
- ELK Emergency Lane Keeping
- AEB Autonomous Emergency Braking + Turn Assist