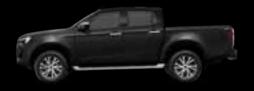

# THE NEW VERSIONS D-MAX CREW N60B

#### Main characteristics

- 18" steel wheel rims
- 4.2" on-board computer with 8" infotainment system and Apple Car Play/Android Auto wireless connection with USB-C port
- IACC (Intelligent Adaptive Cruise Control)
- Manual climate control
- Audio system with 2 speakers
- Driver's seat with 6 manually adjustable positions and back support

Fabric seats

- Metallic Silver/Black finishes
- 4-wheel drive available, low-ratio gears and "Rough Terrain Mode System"

• 8 airbags

- Hill Start Assist and Hill Descent Control (HSA-HDC)
- Rear video camera
- Front and rear halogen lights
- Advanced safety systems
- FCW Front Collision Warning
- LDWS Lane Departure Warning System
- LDP Lane Departure Prevention
- . LKAS - Lane Keeping Assist System
- ELK Emergency Lane Keeping
- AEB Autonomous Emergency Braking + Turn Assist

BSM - Blind Spot Monitoring

- RCTA Rear Cross Traffic Alert
- RCTB Rear Cross Traffic Brake
- MCB Multi-Collision Brake
- TJA Traffic Jam Assistance
- ISA Intelligent Speed Assistance
- ISL Intelligent Speed Limiter
- TSR Traffic Sign Recognition
- MAM Pedal Misapplication Mitigation