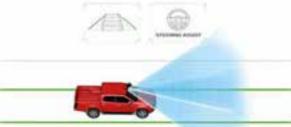

# SAFETY You are always in first place

automatically adjusts the vehicle's high-beam headlights monitors wheel traction and engine power and/or applies the monitors the vehicle's stability and automatically intervenes and switches to low-beam headlights when it detects brakes to prevent loss of wheel traction during acceleration, by braking single wheels or reducing the engine power to approaching vehicles or in urban illumination conditions. thus improving the vehicle's stability and grip on slippery or prevent under-steering or over-steering, helping the driver This ensures optimal visibility without blinding other drivers, low-adherence surfaces. thus improving safety and driving comfort at night.

AHB (Automatic High Beam). The ADAS AHB system TCS (Traction Control System). The TCS system constantly ESC (Electronic Stability Control). The ESC system constantly to control the vehicle in emergency situations or on slippery roads.

displays the road signs on the dashboard display, keeping adjusts the vehicle's speed on the basis of the limits marked warns the driver when the vehicle is about to depart from its

the driver informed of any limitations and traffic regulations. on the road signs, keeping the speed within the legal limits. lane without signalling, which helps to prevent accidents due

TSR (Traffic Sign Recognition). The TSR system detects and ISL (Intelligent Speed Limiter). The ISL system automatically LDWS (Lane Departure Warning System). The LDW system to unwanted departures.

#### ADAS: Advanced Driver-Assistance Systems

All advanced driver assistance systems help the car to understand the driving conditions and warn the driver of any dangerous situations to prevent accidents, for a safer and more comfortable driving experience. Thanks to the adoption of the fourth-generation stereo camera, the ADAS have been optimised and guarantee improved safety.