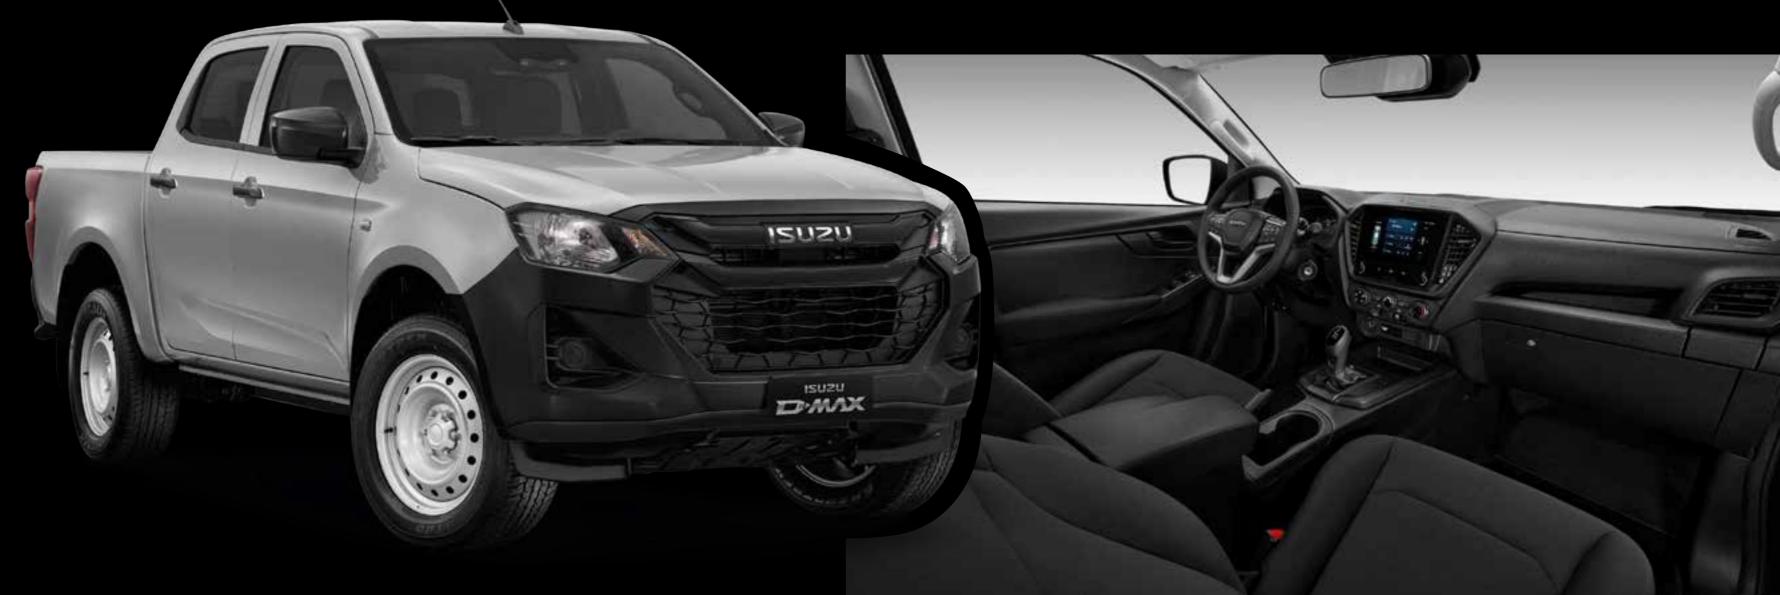

# NEW INTERIORS AND INFOTAINMENT A novel driving experience

The new ISUZU D-MAX is designed to offer an exceptional driving experience, with elegantly finished interiors and advanced technological features.

# Elegant and up-to-date interiors

The D-MAX cab has evolved to offer an elegant and up-to-date touch on every version:

- **BB+ version:** Metallic Bright Silver finishes with high-quality fabric seats.
- F+ version: Metallic Satin Silver finishes with leather/faux leather seats featuring Origami Miura Design details.
- NITRO SPORT version: Piano Black/Metallic Dark Gray finishes with leather/faux leather seats featuring Origami Miura Design details.

# Advanced infotainment

The entire D-MAX range is equipped with an updated infotainment system featuring a **broad 8**" **multimedia screen** for the B, BB+ and F+ versions, **and a 9**" screen for the NITRO SPORT version.