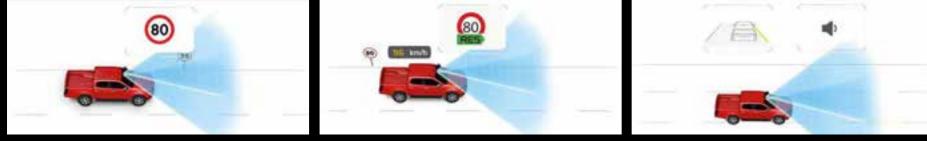

displays the road signs on the dashboard display, keeping adjusts the vehicle's speed on the basis of the limits marked warns the driver when the vehicle is about to depart from its

the driver informed of any limitations and traffic regulations. on the road signs, keeping the speed within the legal limits. lane without signalling, which helps to prevent accidents due

TSR (Traffic Sign Recognition). The TSR system detects and ISL (Intelligent Speed Limiter). The ISL system automatically LDWS (Lane Departure Warning System). The LDW system to unwanted departures.