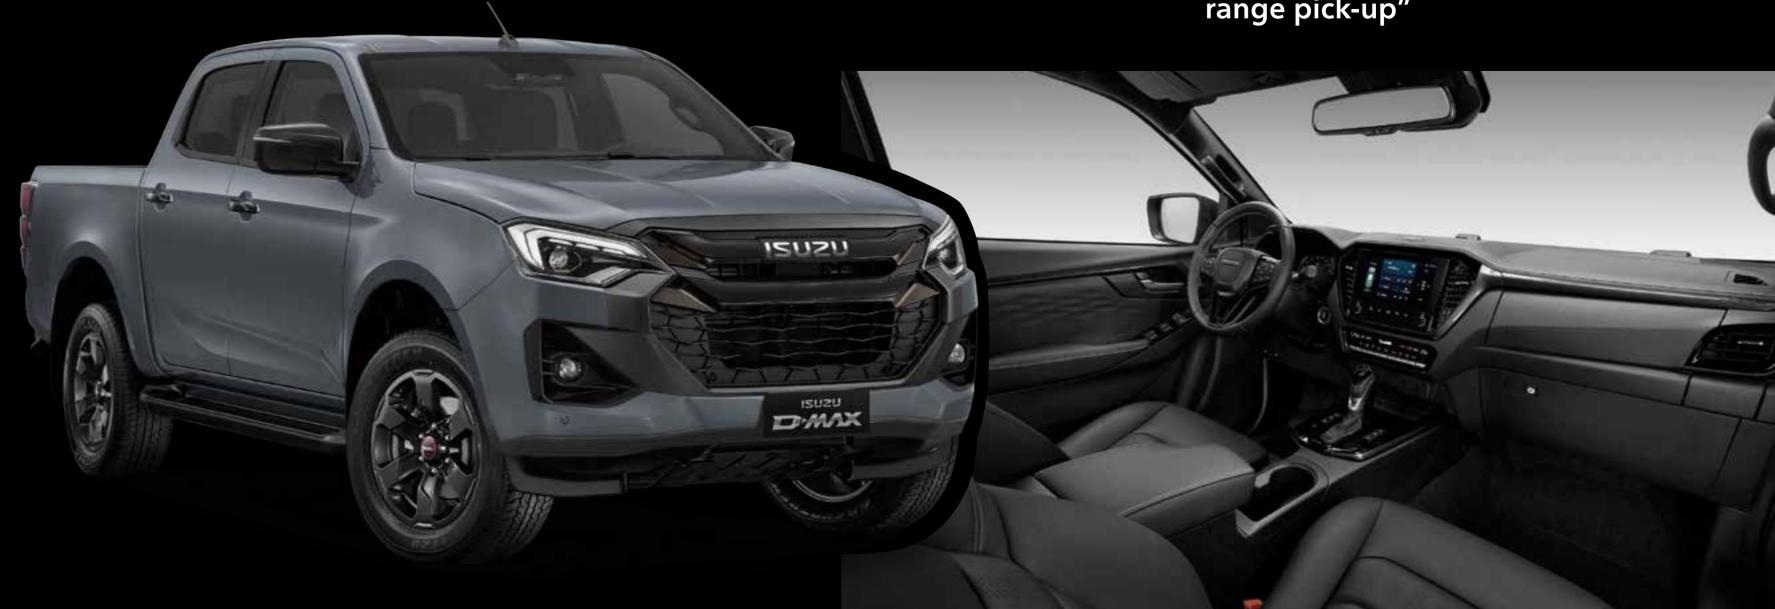

# THE NEW VERSIONS D-MAX CREW N60 NITRO SPORT

#### Main characteristics

- Front finish with "High Appearance" varnish
  18" alloy wheel rims (Metallic Dark Gray), side foot steps and Metallic Dark Gray external finishes
- 7" on-board computer and digital tachometer, 9" infotainment system with Apple Car Play/Android Auto wireless connection
- 2 rear USB-C ports
- IACC (Intelligent Adaptive Cruise Control)
- Dual-zone automatic climate control
- Audio system with 8 speakers

- Driver's seat with 8 electrically adjustable positions and back support
  Leather/faux leather seats with "Origami Miura Design" finish
  Piano Black Metallic Dark Gray internal finishes "Origami Miura Design"
- 4-wheel drive available, low-ratio gears, locking rear differential and "Rough Terrain Mode System"
- 8 airbags
- Hill Start Assist and Hill Descent Control (HSA-HDC)
- Rear video camera with front and rear parking sensors
- Rear-view mirror with auto-dimming
- Front and rear bi-LED lights
- Automatic headlight adjustment
- Advanced safety systems: FCW Front Collision Warning
- LDWS Lane Departure Warning System
- LDP Lane Departure Prevention
- LKAS Lane Keeping Assist System
- ELK Emergency Lane Keeping AEB Autonomous Emergency Braking + Turn Assist BSM Blind Spot Monitoring RCTA Rear Cross Traffic Alert

# "Controlled speed and unending solidity for the D-MAX top-of-the-range pick-up"