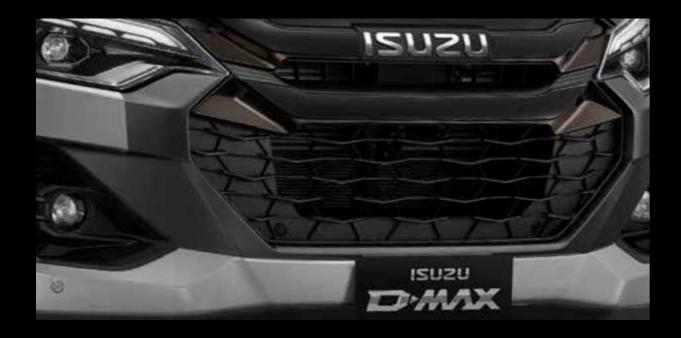

# **NEW EXTERNAL LINES** Innovative design and exceptional performances

The **new D-MAX** takes inspiration from the concept of "Miura Design", an origami model designed by the Japanese astrophysicist Köryö Miura. The new vehicle has a well defined, sturdy and dynamic design. The polygonal elements merge with curved and straight lines, generating a sporty and elegant effect.

The front becomes even more aggressive and distinctive, its style varying across the versions: from the minimalist design of the B version to the bold sportiness of NITRO SPORT and the elegance of the F+ version.

# Optimised aerodynamics and renewed style

The bumpers, headlights and front grille have been redesigned to improve the front aerodynamics. Also the bottom-range B and BB+ models have been redesigned with a clean and bold no-frills style.