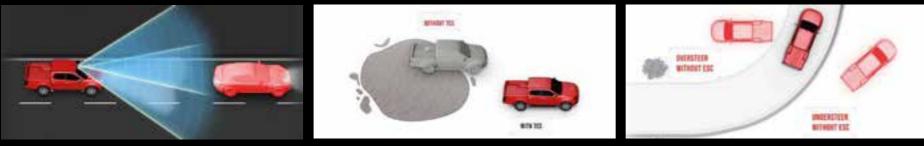

# SAFETY You are always in first place

automatically adjusts the vehicle's high-beam headlights monitors wheel traction and engine power and/or applies the monitors the vehicle's stability and automatically intervenes and switches to low-beam headlights when it detects brakes to prevent loss of wheel traction during acceleration, by braking single wheels or reducing the engine power to approaching vehicles or in urban illumination conditions. thus improving the vehicle's stability and grip on slippery or prevent under-steering or over-steering, helping the driver This ensures optimal visibility without blinding other drivers, low-adherence surfaces. thus improving safety and driving comfort at night.

AHB (Automatic High Beam). The ADAS AHB system TCS (Traction Control System). The TCS system constantly ESC (Electronic Stability Control). The ESC system constantly to control the vehicle in emergency situations or on slippery roads.