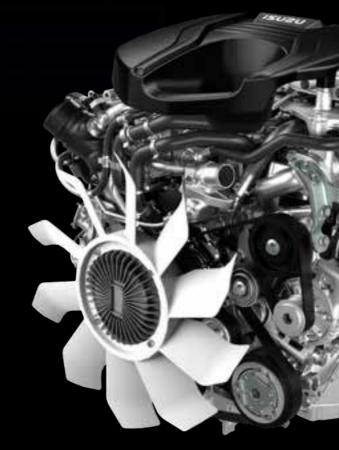

# A powerful and green engine

The new D-MAX N60 has a four-cylinder diesel-powered engine boasting advanced technology, capable of delivering 164 hp power and 360 Nm torque. Thanks to technological innovations such as Start&Stop, the low-pressure EGR system and the SCR system, the vehicle respects Euro 6e regulations, offering efficiency combined with low consumption.

#### Chassis, suspensions and brakes

The **cab** of the new D-MAX N60 is made with high-resistance steels for its structural elements, making it light yet sturdy. The **chassis** is made with an additional crossbar for enhanced safety in case of lateral collisions, while the dimensions of the struts guarantee torsional rigidity of the chassis.