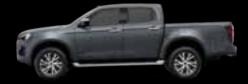

# THE NEW VERSIONS D-MAX CREW N60B

#### Main characteristics

- 18" steel wheel rims
- 4.2" on-board computer with 8" infotainment system and Apple Car Play/Android Auto wireless connection with USB-C port
- IACC (Intelligent Adaptive Cruise Control)
- Manual climate control
- Audio system with 2 speakers
- Driver's seat with 6 manually adjustable positions and back support

Fabric seats

- Metallic Silver/Black finishes
- 4-wheel drive available, low-ratio gears and "Rough Terrain Mode System"

• 8 airbags

- Hill Start Assist and Hill Descent Control (HSA-HDC)
- Rear video camera
- Front and rear halogen lights
- Advanced safety systems
- FCW Front Collision Warning
- LDWS Lane Departure Warning System
- LDP Lane Departure Prevention
- . LKAS - Lane Keeping Assist System
- ELK Emergency Lane Keeping
- AEB Autonomous Emergency Braking + Turn Assist

BSM - Blind Spot Monitoring

- RCTA Rear Cross Traffic Alert
- RCTB Rear Cross Traffic Brake
- MCB Multi-Collision Brake
- TJA Traffic Jam Assistance
- ISA Intelligent Speed Assistance
- ISL Intelligent Speed Limiter
- TSR Traffic Sign Recognition
- MAM Pedal Misapplication Mitigation