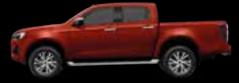

# THE NEW VERSIONS D-MAX CREW N60F+

#### Main characteristics

- Size 18" alloy wheel rims (Machining), side foot steps and external chrome-plated finishes
- 7" on-board computer and digital tachometer, 8" infotainment system with Apple Car Play/Android Auto wireless connection with USB-C port
- IACC (Intelligent Adaptive Cruise Control)
- Dual-zone automatic climate control
- Audio system with 6 speakers
- Driver's seat with 8 electrically adjustable positions and back support
- Leather/faux leather seats with "Origami Miura Design" finish
- Metallic Silver-Black Satin Silver "Origami Miura Design" internal finishes
- 4-wheel drive available, low-ratio gears, locking rear differential and "Rough Terrain Mode System"
- 8 airbags
- Hill Start Assist and Hill Descent Control (HSA-HDC)
- Rear video camera with front and rear parking sensors
- Front and rear bi-LED lights
- Advanced safety systems
- FCW Front Collision Warning
- LDWS Lane Departure Warning System
- LDP Lane Departure Prevention
- LKAS Lane Keeping Assist System
- ELK Emergency Lane Keeping
- AEB Autonomous Emergency Braking + Turn Assist
- BSM Blind Spot Monitoring
- RCTA Rear Cross Traffic Alert
- RCTB Rear Cross Traffic Brake
- MCB Multi-Collision Brake
- TJA Traffic Jam Assistance
- ISA Intelligent Speed Assistance
- ISL Intelligent Speed Limiter
- TSR Traffic Sign Recognition
- MAM Pedal Misapplication Mitigation
- AA Attention Assist