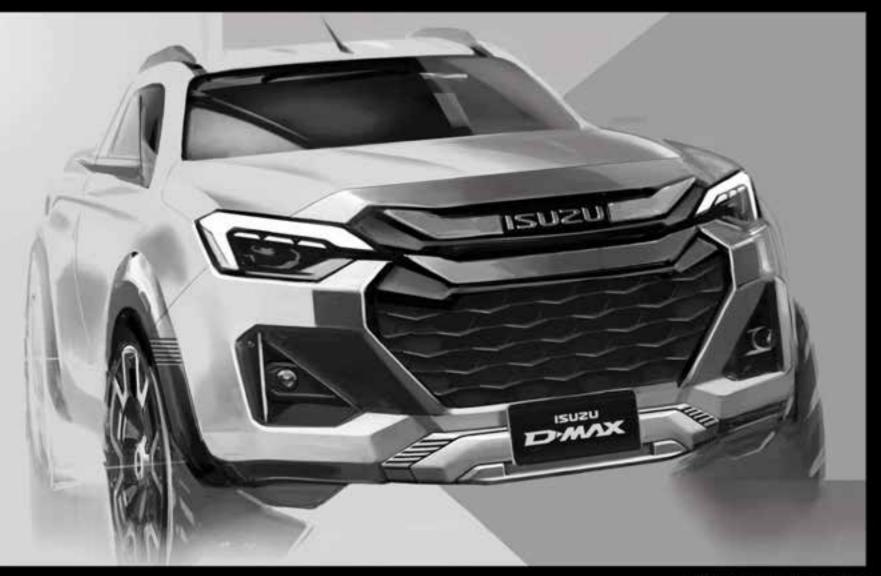

# **NEW EXTERNAL LINES** Innovative design and exceptional performances

The **new D-MAX** takes inspiration from the concept of "Miura Design", an origami model designed by the Japanese astrophysicist Köryö Miura. The new vehicle has a well defined, sturdy and dynamic design. The polygonal elements merge with curved and straight lines, generating a sporty and elegant effect.

The front becomes even more aggressive and distinctive, its style varying across the versions: from the minimalist design of the B version to the bold sportiness of NITRO SPORT and the elegance of the F+ version.

# Optimised aerodynamics and renewed style

The bumpers, headlights and front grille have been redesigned to improve the front aerodynamics. Also the bottom-range B and BB+ models have been redesigned with a clean and bold no-frills style.