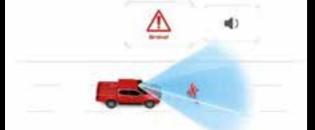

#### ADAS: Advanced Driver-Assistance Systems

All advanced driver assistance systems help the car to understand the driving conditions and warn the driver of any dangerous situations to prevent accidents, for a safer and more comfortable driving experience. Thanks to the adoption of the fourth-generation stereo camera, the ADAS have been optimised and guarantee improved safety.

#### New features of MY24

All advanced driver assistance systems help the car to understand the driving conditions and warn the driver of any dangerous situations to prevent accidents, for a safer and more comfortable driving experience. Thanks to the adoption of the fourth-generation stereo camera, the ADAS have been optimised and guarantee improved safety.