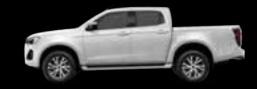

# THE NEW VERSIONS D-MAX CREW N60BB+

# Main characteristics

- 18" alloy (Silver) wheel rims
- 4.2" on-board computer with 8" infotainment system and Apple Car Play/Android Auto wireless connection with USB-C port
- IACC (Intelligent Adaptive Cruise Control)
- Manual climate control
- Audio system with 4 speakers
- Driver's seat with 6 manually adjustable positions and back support

High-quality fabric seats

- Metallic Silver-Black interior finishes
- 4-wheel drive available, low-ratio gears, locking rear differential and "Rough Terrain Mode System"
- 8 airbags
- Hill Start Assist and Hill Descent Control (HSA-HDC)
- Rear video camera with rear parking sensors
- Front and rear halogen lights
- Advanced safety systems:
- FCW Front Collision Warning
- LDWS Lane Departure Warning System
- LDP Lane Departure Prevention
- LKAS Lane Keeping Assist System
- ELK Emergency Lane Keeping
- AEB Autonomous Emergency Braking + Turn Assist

BSM - Blind Spot Monitoring

- RCTA Rear Cross Traffic Alert
- RCTB Rear Cross Traffic Brake
- MCB Multi-Collision Brake
- TJA Traffic Jam Assistance
- ISA Intelligent Speed Assistance
- ISL Intelligent Speed Limiter
- TSR Traffic Sign Recognition
- MAM Pedal Misapplication Mitigation
- AA Attention Assist