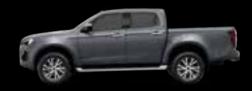

# THE NEW VERSIONS D-MAX CREW N60 NITRO SPORT

#### Main characteristics

- Front finish with "High Appearance" varnish
  18" alloy wheel rims (Metallic Dark Gray), side foot steps and Metallic Dark Gray external finishes
- 7" on-board computer and digital tachometer, 9" infotainment system with Apple Car Play/Android Auto wireless connection
- 2 rear USB-C ports
- IACC (Intelligent Adaptive Cruise Control)
- Dual-zone automatic climate control
- Audio system with 8 speakers

- Driver's seat with 8 electrically adjustable positions and back support
  Leather/faux leather seats with "Origami Miura Design" finish
  Piano Black Metallic Dark Gray internal finishes "Origami Miura Design"
- 4-wheel drive available, low-ratio gears, locking rear differential and "Rough Terrain Mode System"
- 8 airbags
- Hill Start Assist and Hill Descent Control (HSA-HDC)
- Rear video camera with front and rear parking sensors
- Rear-view mirror with auto-dimming
- Front and rear bi-LED lights
- Automatic headlight adjustment
- Advanced safety systems: FCW Front Collision Warning
- LDWS Lane Departure Warning System
- LDP Lane Departure Prevention
- LKAS Lane Keeping Assist System
- ELK Emergency Lane Keeping AEB Autonomous Emergency Braking + Turn Assist BSM Blind Spot Monitoring RCTA Rear Cross Traffic Alert

- RCTB Rear Cross Traffic Brake
- MCB Multi-Collision Brake
- TJA Traffic Jam Assistance
- ISA Intelligent Speed Assistance

- ISL Intelligent Speed Limiter TSR Traffic Sign Recognition MAM Pedal Misapplication Mitigation
- AA Attention Assist