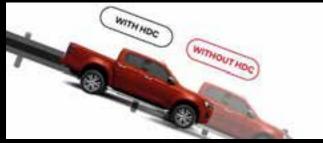

en during motion, and active electronic traction control with the self-locking function. The low-ratio gears, available for the most extreme conditions and the heaviest loads, transform D-MAX into a vehicle suited to a vast range of uses.



# Mechanical locking differential

Available in 4L mode for improved off-road performance, the mechanical locking differential guarantees optimal traction. An activation button in the cab activates a solenoid valve that locks the differential, rigidly coupling the rear left and right wheels as if they belonged to a single axle. Compared to the previous generation, the differential and the rear axle have been reinforced to improve their resistance and reliability. In addition, there's a position sensor that constantly monitors the state of activation.



Uphill and downhill assist HSA ⇒ HILL START ASSIST HDC ⇒ HILL DESCENT CONTROL







#### ISUZU

# New Rough Terrain System

A new system that optimises traction on the basis of the type of terrain, guaranteeing optimal performances on any surface. This system, which can be activated through a button on the dashboard, ensures advanced control of the vehicle's traction, adapting to both 2-wheel or 4-wheel drive and activation of differential locking.



# Towing capacity

ISUZU was the first company to introduce a towing capacity of 3,500 kg. The D-MAX is designed for tackling any load condition without hassles, even on the most difficult uphill.

The TSC function ensures safe towing by automatically intervening on the braking system to reduce oscillations caused by external forces such a