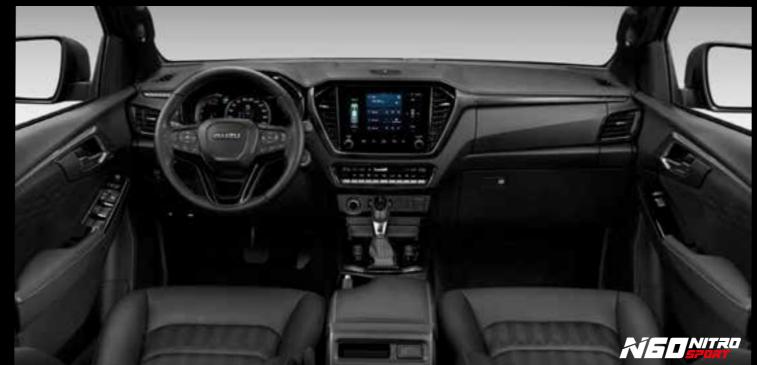

# THE NEW VERSIONS D-MAX CREW N60 NITRO SPORT

#### Main characteristics

- Front finish with "High Appearance" varnish
  18" alloy wheel rims (Metallic Dark Gray), side foot steps and Metallic Dark Gray external finishes
- 7" on-board computer and digital tachometer, 9" infotainment system with Apple Car Play/Android Auto wireless connection
- 2 rear USB-C ports
- IACC (Intelligent Adaptive Cruise Control)
- Dual-zone automatic climate control
- Audio system with 8 speakers

- Driver's seat with 8 electrically adjustable positions and back support
  Leather/faux leather seats with "Origami Miura Design" finish
  Piano Black Metallic Dark Gray internal finishes "Origami Miura Design"
- 4-wheel drive available, low-ratio gears, locking rear differential and "Rough Terrain Mode System"
- 8 airbags
- Hill Start Assist and Hill Descent Control (HSA-HDC)
- Rear video camera with front and rear parking sensors
- Rear-view mirror with auto-dimming
- Front and rear bi-LED lights
- Automatic headlight adjustment
- Advanced safety systems: FCW Front Collision Warning
- LDWS Lane Departure Warning System
- LDP Lane Departure Prevention
- LKAS Lane Keeping Assist System
- ELK Emergency Lane Keeping AEB Autonomous Emergency Braking + Turn Assist BSM Blind Spot Monitoring RCTA Rear Cross Traffic Alert