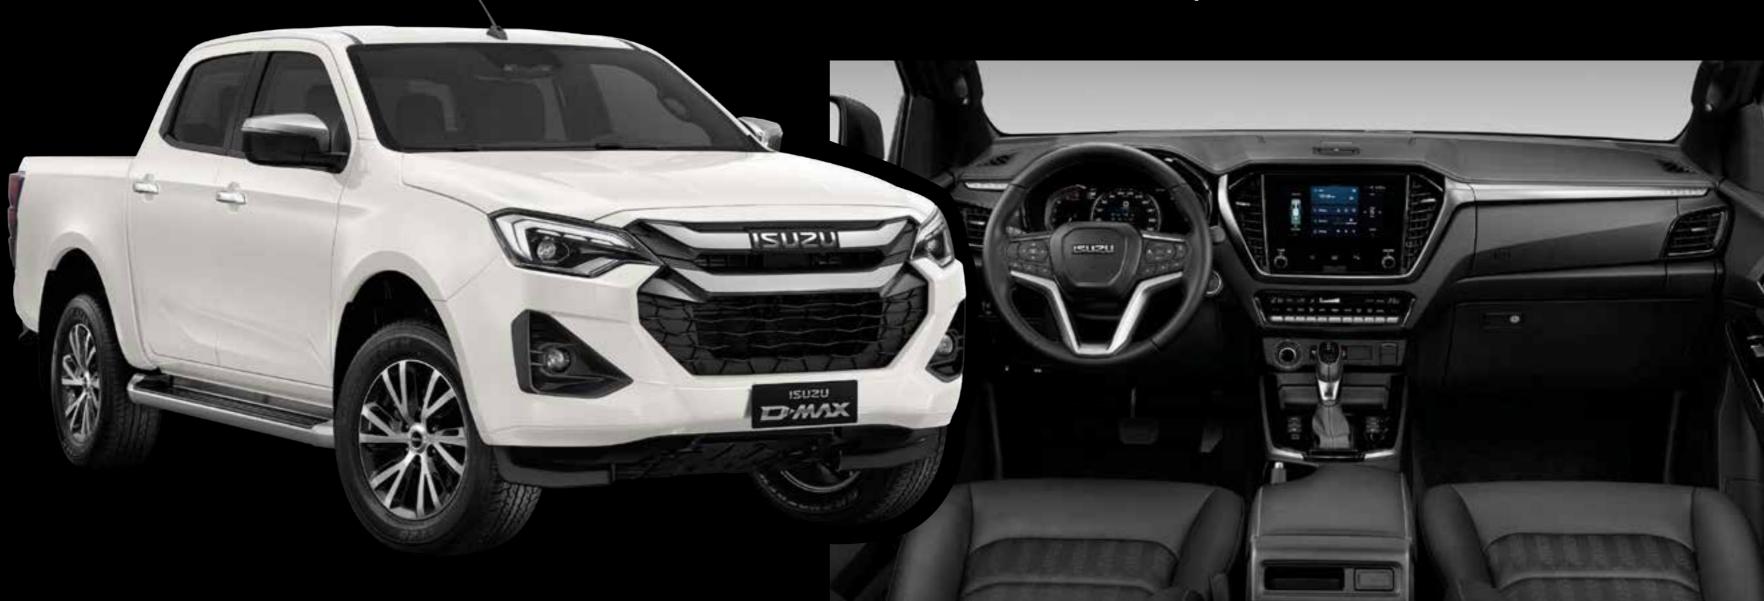

# **NEW EXTERNAL LINES** Innovative design and exceptional performances

The **new D-MAX** takes inspiration from the concept of "Miura Design", an origami model designed by the Japanese astrophysicist Köryö Miura. The new vehicle has a well defined, sturdy and dynamic design. The polygonal elements merge with curved and straight lines, generating a sporty and elegant effect.

# NEW INTERIORS AND INFOTAINMENT A novel driving experience

The new ISUZU D-MAX is designed to offer an exceptional driving experience, with elegantly finished interiors and advanced technological features.

# Elegant and up-to-date interiors

The D-MAX cab has evolved to offer an elegant and up-to-date touch on every version:

- **BB+ version:** Metallic Bright Silver finishes with high-quality fabric seats.
- F+ version: Metallic Satin Silver finishes with leather/faux leather seats featuring Origami Miura Design details.
- NITRO SPORT version: Piano Black/Metallic Dark Gray finishes with leather/faux leather seats featuring Origami Miura Design details.

# Advanced infotainment

The entire D-MAX range is equipped with an updated infotainment system featuring a **broad 8**" **multimedia screen** for the B, BB+ and F+ versions, **and a 9**" screen for the NITRO SPORT version.