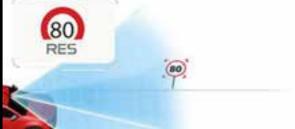

displays the road signs on the dashboard display, keeping adjusts the vehicle's speed on the basis of the limits marked warns the driver when the vehicle is about to depart from its

the driver informed of any limitations and traffic regulations. on the road signs, keeping the speed within the legal limits. lane without signalling, which helps to prevent accidents due

TSR (Traffic Sign Recognition). The TSR system detects and ISL (Intelligent Speed Limiter). The ISL system automatically LDWS (Lane Departure Warning System). The LDW system to unwanted departures.