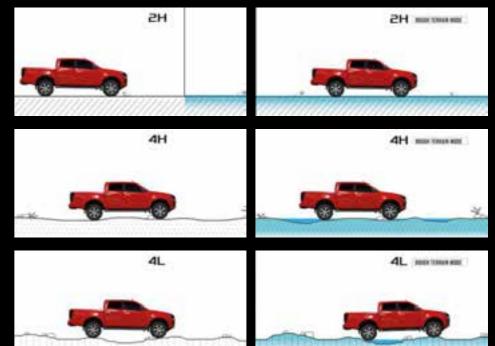

# New Rough Terrain System

A new system that optimises traction on the basis of the type of terrain, guaranteeing optimal performances on any surface. This system, which can be activated through a button on the dashboard, ensures advanced control of the vehicle's traction, adapting to both 2-wheel or 4-wheel drive and activation of differential locking.

# Wading capability

The new D-MAX MY24 never forgets its roots: off-road adventure remains its natural habitat.

Thanks to its minimal height above the ground of 220 mm\* and its redesigned aspiration system and the rear differential breather, the D-MAX offers a wading depth of up to 800 mm.