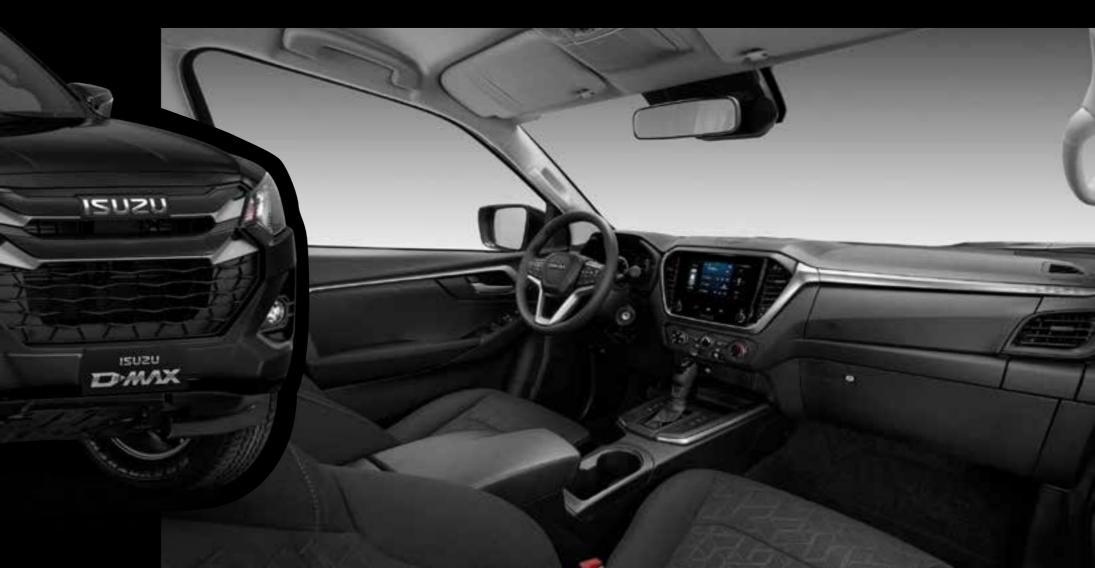

# **NEW EXTERNAL LINES** Innovative design and exceptional performances

The **new D-MAX** takes inspiration from the concept of "Miura Design", an origami model designed by the Japanese astrophysicist Köryö Miura. The new vehicle has a well defined, sturdy and dynamic design. The polygonal elements merge with curved and straight lines, generating a sporty and elegant effect.

# NEW INTERIORS AND INFOTAINMENT A novel driving experience

The new ISUZU D-MAX is designed to offer an exceptional driving experience, with elegantly finished interiors and advanced technological features.

# Elegant and up-to-date interiors

The D-MAX cab has evolved to offer an elegant and up-to-date touch on every version:

- **BB+ version:** Metallic Bright Silver finishes with high-quality fabric seats.
- F+ version: Metallic Satin Silver finishes with leather/faux leather seats featuring Origami Miura Design details.
- NITRO SPORT version: Piano Black/Metallic Dark Gray finishes with leather/faux leather seats featuring Origami Miura Design details.