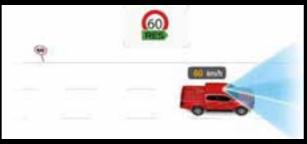

displays the road signs on the dashboard display, keeping adjusts the vehicle's speed on the basis of the limits marked warns the driver when the vehicle is about to depart from its

the driver informed of any limitations and traffic regulations. on the road signs, keeping the speed within the legal limits. lane without signalling, which helps to prevent accidents due

TSR (Traffic Sign Recognition). The TSR system detects and ISL (Intelligent Speed Limiter). The ISL system automatically LDWS (Lane Departure Warning System). The LDW system to unwanted departures.