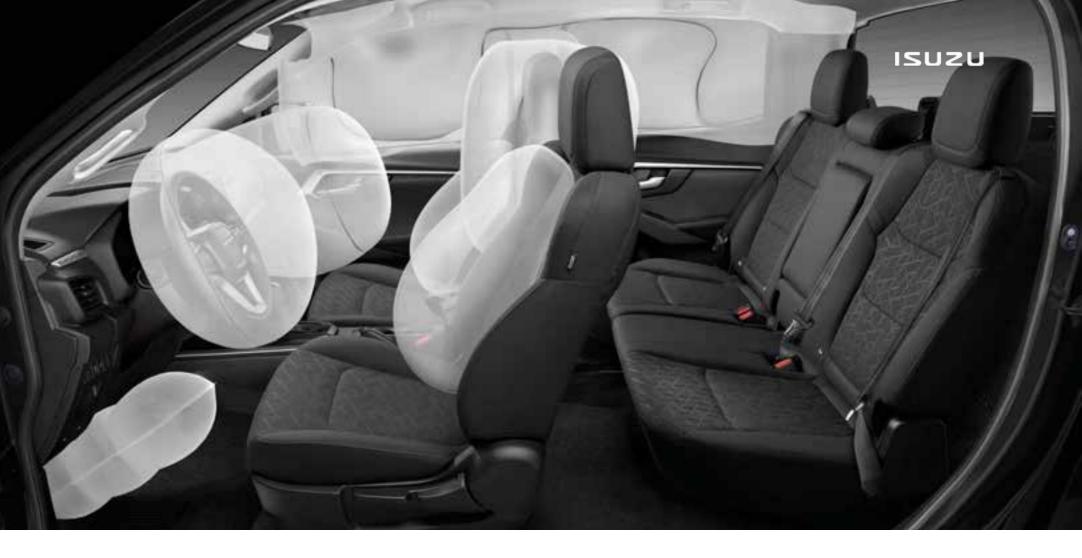

**AIRBAG** 

**PASSIVE SAFETY.** As a standard feature all models are equipped with a driver's knee airbag while all models have an innovative airbag positioned between the front seats. This means that the standard equipment consists of 8 airbags.