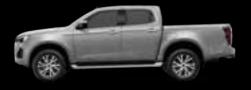

# THE NEW VERSIONS D-MAX CREW N60BB+

# Main characteristics

- 18" alloy (Silver) wheel rims
- 4.2" on-board computer with 8" infotainment system and Apple Car Play/Android Auto wireless connection with USB-C port
- IACC (Intelligent Adaptive Cruise Control)
- Manual climate control
- Audio system with 4 speakers
- Driver's seat with 6 manually adjustable positions and back support

High-quality fabric seats

- Metallic Silver-Black interior finishes
- 4-wheel drive available, low-ratio gears, locking rear differential and "Rough Terrain Mode System"
- 8 airbags
- Hill Start Assist and Hill Descent Control (HSA-HDC)
- Rear video camera with rear parking sensors
- Front and rear halogen lights
- Advanced safety systems:
- FCW Front Collision Warning
- LDWS Lane Departure Warning System
- LDP Lane Departure Prevention
- LKAS Lane Keeping Assist System
- ELK Emergency Lane Keeping
- AEB Autonomous Emergency Braking + Turn Assist

BSM - Blind Spot Monitoring

- RCTA Rear Cross Traffic Alert
- RCTB Rear Cross Traffic Brake
- MCB Multi-Collision Brake
- TJA Traffic Jam Assistance
- ISA Intelligent Speed Assistance
- ISL Intelligent Speed Limiter
- TSR Traffic Sign Recognition
- MAM Pedal Misapplication Mitigation
- AA Attention Assist