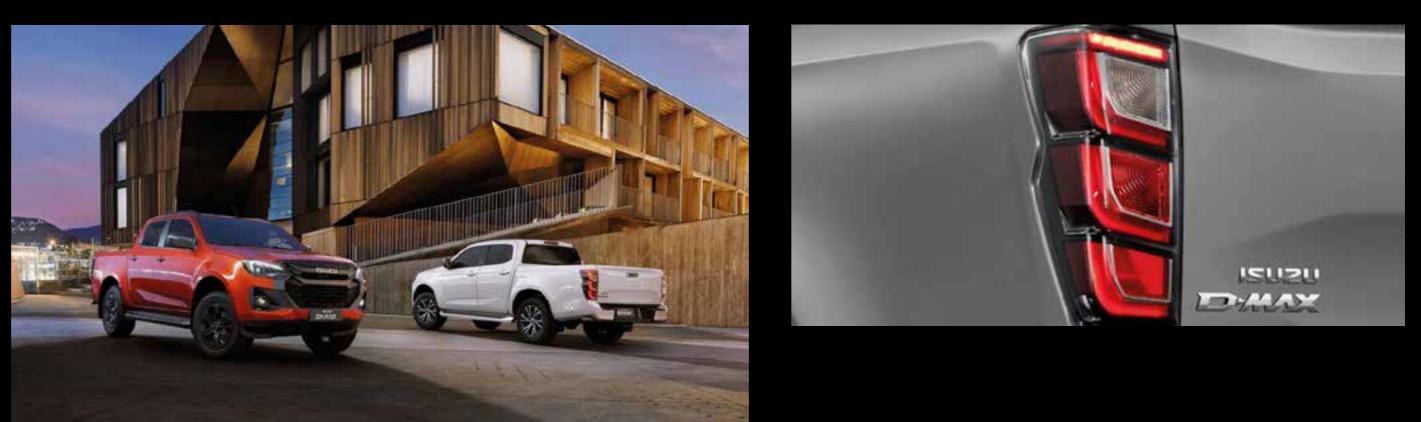

# **NEW EXTERNAL LINES** Innovative design and exceptional performances

The **new D-MAX** takes inspiration from the concept of "Miura Design", an origami model designed by the Japanese astrophysicist Köryö Miura. The new vehicle has a well defined, sturdy and dynamic design. The polygonal elements merge with curved and straight lines, generating a sporty and elegant effect.

The front becomes even more aggressive and distinctive, its style varying across the versions: from the minimalist design of the B version to the bold sportiness of NITRO SPORT and the elegance of the F+ version.

# Advanced illumination and distinctive details

The F+ and NITRO SPORT models are equipped with bi-LED headlights and integrated directional lights. At the rear, these versions have new light domes and a tonneau design that emphasises the lines of the new D-MAX, with a horizontal ribbing resembling a spine.