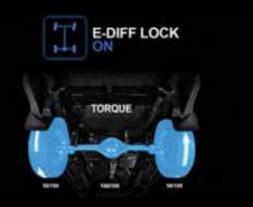

# Mechanical locking differential

Available in 4L mode for improved off-road performance, the mechanical locking differential guarantees optimal traction. An activation button in the cab activates a solenoid valve that locks the differential, rigidly coupling the rear left and right wheels as if they belonged to a single axle. Compared to the previous generation, the differential and the rear axle have been reinforced to improve their resistance and reliability. In addition, there's a position sensor that constantly monitors the state of activation.