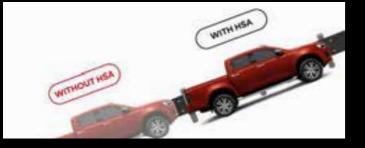

raffic TPMS (Tyre Pressure Monitoring System). The system allows for reporting the tyre pressure on the dashboard display to driving safety.



**AIRBAG** 

**PASSIVE SAFETY.** As a standard feature all models are equipped with a driver's knee airbag while all models have an innovative airbag positioned between the front seats. This means that the standard equipment consists of 8 airbags.

# **OFF-ROAD** Explore the impossible with ISUZU D-MAX N60 MY24

ISUZU D-MAX is ready to tackle every challenge with its 4x4 electronically engaged traction system, even during motion, and active electronic traction control with the self-locking function. The low-ratio gears, available for the most extreme conditions and the heaviest loads, transform D-MAX into a vehicle suited to a vast range of uses.



# Mechanical locking differential

Available in 4L mode for improved off-road performance, the mechanical locking differential guarantees optimal traction. An activation button in the cab activates a solenoid valve that locks the differential, rigidly coupling the rear left and right wheels as if they belonged to a single axle. Compared to the previous generation, the differential and the rear axle have been reinforced to improve their resistance and reliability. In addition, there's a position sensor that constantly monitors the state of activation.



Uphill and downhill assist HSA ⇒ HILL START ASSIST HDC ⇒ HILL DESCENT CONTROL







#### ISUZU

# New Rough Terrain System

A new system that optimises traction on the basis of the type of terrain, guaranteeing optimal performances on an