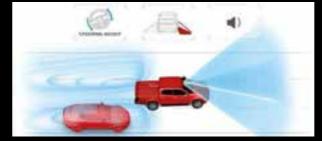

FCW (Forward Collision Warning) + AEB (Automatic ISA (Intelligent Speed Assist). This device allows vehicles to IACC (Intelligent Adaptive Cruise Control). The IACC

automatically maintains a pre-set safety distance from the preceding vehicle, autonomously regulating the vehicle's speed on the basis of the traffic conditions. Compared to Adaptive Cruise Control it adds the possibility of adapting the vehicle's speed on the basis of the road signs. This system helps to improve driving comfort and safety on highways, while also reducing the risk of collisions.

and adapt to the preceding vehicle. The system works at approaching from the side during reverse drive manoeuvres, keep the driver informed of any anomaly that may jeopardise all speeds below 60 km/h and ensures safer and more comfortable driving in traffic.

preventing collisions.

TJA (Traffic Jam Assist). The TJA system works with the IACC activated and allows the vehicle to accelerate, brake **RCTA** (Rear Cross Traffic Alert) + RCTB (Rear Cross Traffic TPMS (Tyre Pressure Monitoring System). The system allows for reporting the tyre pressure on the dashboard display to driving safety.