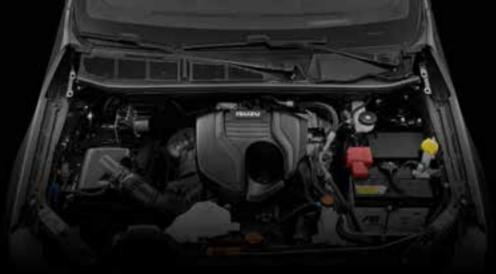

# A powerful and green engine

The new D-MAX N60 has a four-cylinder diesel-powered engine boasting advanced technology, capable of delivering 164 hp power and 360 Nm torque. Thanks to technological innovations such as Start&Stop, the low-pressure EGR system and the SCR system, the vehicle respects Euro 6e regulations, offering efficiency combined with low consumption.