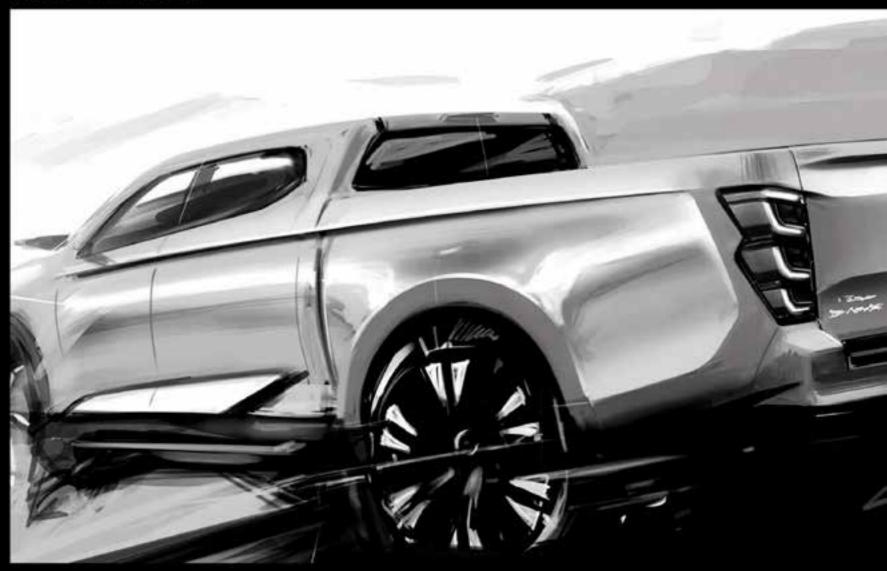

# **NEW EXTERNAL LINES** Innovative design and exceptional performances

The **new D-MAX** takes inspiration from the concept of "Miura Design", an origami model designed by the Japanese astrophysicist Köryö Miura. The new vehicle has a well defined, sturdy and dynamic design. The polygonal elements merge with curved and straight lines, generating a sporty and elegant effect.

The front becomes even more aggressive and distinctive, its style varying across the versions: from the minimalist design of the B version to the bold sportiness of NITRO SPORT and the elegance of the F+ version.