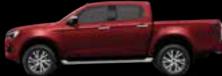

# THE NEW VERSIONS D-MAX CREW N60 NITRO SPORT

#### Main characteristics

- Front finish with "High Appearance" varnish
  18" alloy wheel rims (Metallic Dark Gray), side foot steps and Metallic Dark Gray external finishes
- 7" on-board computer and digital tachometer, 9" infotainment system with Apple Car Play/Android Auto wireless connection
- 2 rear USB-C ports
- IACC (Intelligent Adaptive Cruise Control)
- Dual-zone automatic climate control
- Audio system with 8 speakers

- Driver's seat with 8 electrically adjustable positions and back support
  Leather/faux leather seats with "Origami Miura Design" finish
  Piano Black Metallic Dark Gray internal finishes "Origami Miura Design"
- 4-wheel drive available, low-ratio gears, locking rear differential and "Rough Terrain Mode System"
- 8 airbags
- Hill Start Assist and Hill Descent Control (HSA-HDC)
- Rear video camera with front and rear parking sensors
- Rear-view mirror with auto-dimming
- Front and rear bi-LED lights
- Automatic headlight adjustment
- Advanced safety systems: FCW Front Collision Warning
- LDWS Lane Departure Warning System
- LDP Lane Departure Prevention
- LKAS Lane Keeping Assist System
- ELK Emergency Lane Keeping AEB Autonomous Emergency Braking + Turn Assist BSM Blind Spot Monitoring RCTA Rear Cross Traffic Alert

- RCTB Rear Cross Traffic Brake
- MCB Multi-Collision Brake
- TJA Traffic Jam Assistance
- ISA Intelligent Speed Assistance

- ISL Intelligent Speed Limiter TSR Traffic Sign Recognition MAM Pedal Misapplication Mitigation
- AA Attention Assist